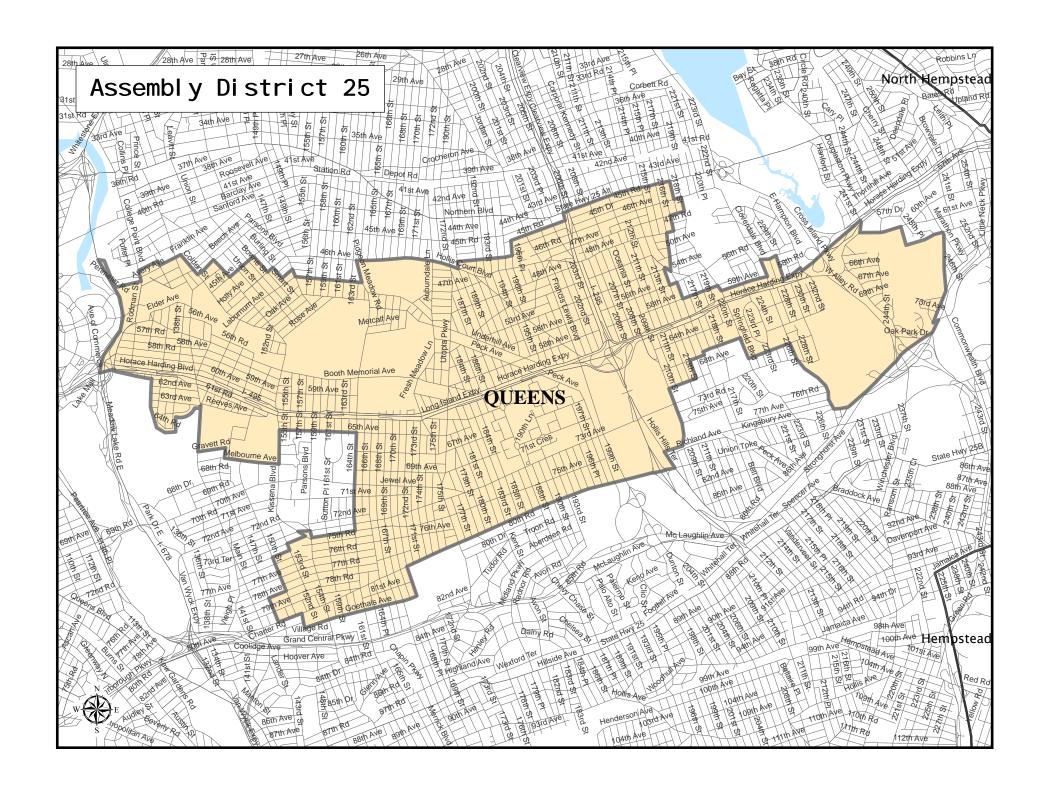

## Assembly District 25

Adjusted Total Population: 124,082

Deviation : -5,007 Deviation Percentage : -3.88

|            | NH White | NH Black | Hispanic | NH Asian | NH Amind | NH Hwn | NH Multi | NH Other | Unknown |  |
|------------|----------|----------|----------|----------|----------|--------|----------|----------|---------|--|
| Total      | 35,837   | 5,312    | 15,039   | 65,060   | 106      | 38     | 2,344    | 346      | 0       |  |
| % of Total | 28.88    | 4.28     | 12.12    | 52.43    | 0.09     | 0.03   | 1.89     | 0.28     | 0.00    |  |
| Total 18+  | 30,587   | 4,395    | 11,522   | 51,705   | 72       | 27     | 1,612    | 251      | 0       |  |
| % of 18+   | 30.53    | 4.39     | 11.50    | 51.62    | 0.07     | 0.03   | 1.61     | 0.25     | 0.00    |  |