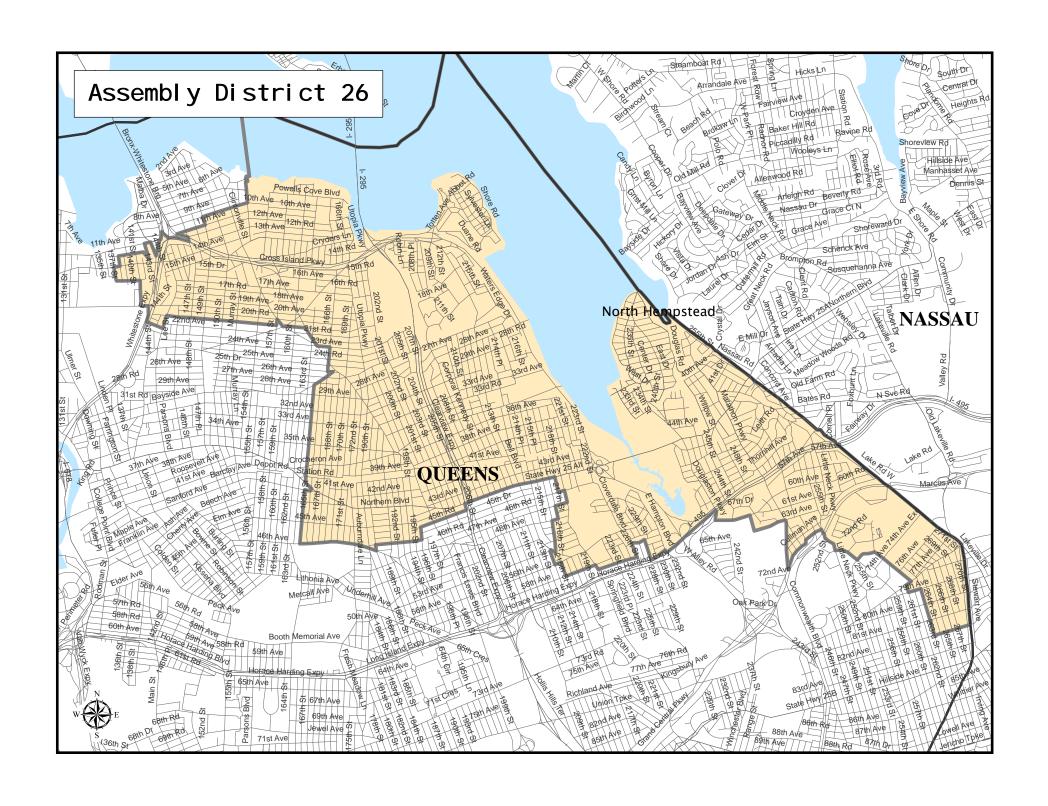

## Assembly District 26

Adjusted Total Population: 124,074

Deviation : -5,015 Deviation Percentage : -3.89

|            | NH White | NH Black | Hispanic | NH Asian | NH Amind | NH Hwn | NH Multi | NH Other | Unknown |
|------------|----------|----------|----------|----------|----------|--------|----------|----------|---------|
| Total      | 71,775   | 1,819    | 13,009   | 35,469   | 80       | 15     | 1,587    | 320      | 0       |
| % of Total | 57.85    | 1.47     | 10.48    | 28.59    | 0.06     | 0.01   | 1.28     | 0.26     | 0.00    |
| Total 18+  | 61,955   | 1,583    | 9,972    | 27,941   | 58       | 15     | 991      | 212      | 0       |
| % of 18+   | 60.31    | 1.54     | 9.71     | 27.20    | 0.06     | 0.01   | 0.96     | 0.21     | 0.00    |