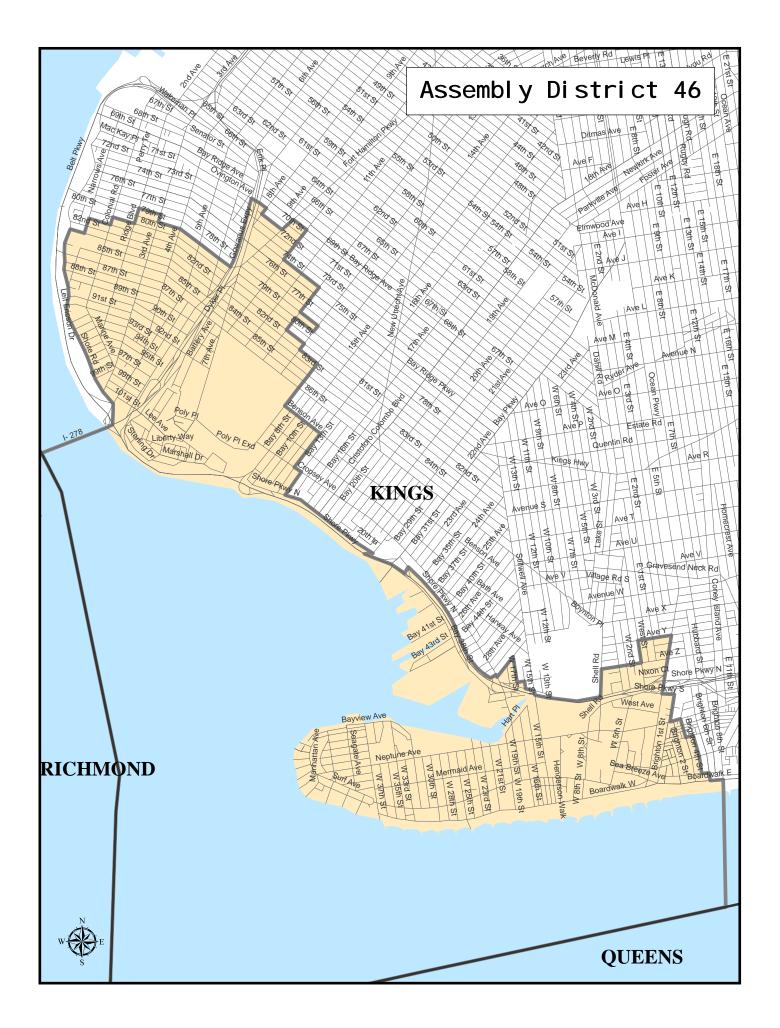

| ASSEMINIY DISTINCT 40 | Assembly | <b>District</b> | 46 |
|-----------------------|----------|-----------------|----|
|-----------------------|----------|-----------------|----|

| Adjusted Total Population :   | 124,227 |
|-------------------------------|---------|
| Deviation :                   | -4,862  |
| <b>Deviation Percentage :</b> | -3.77   |