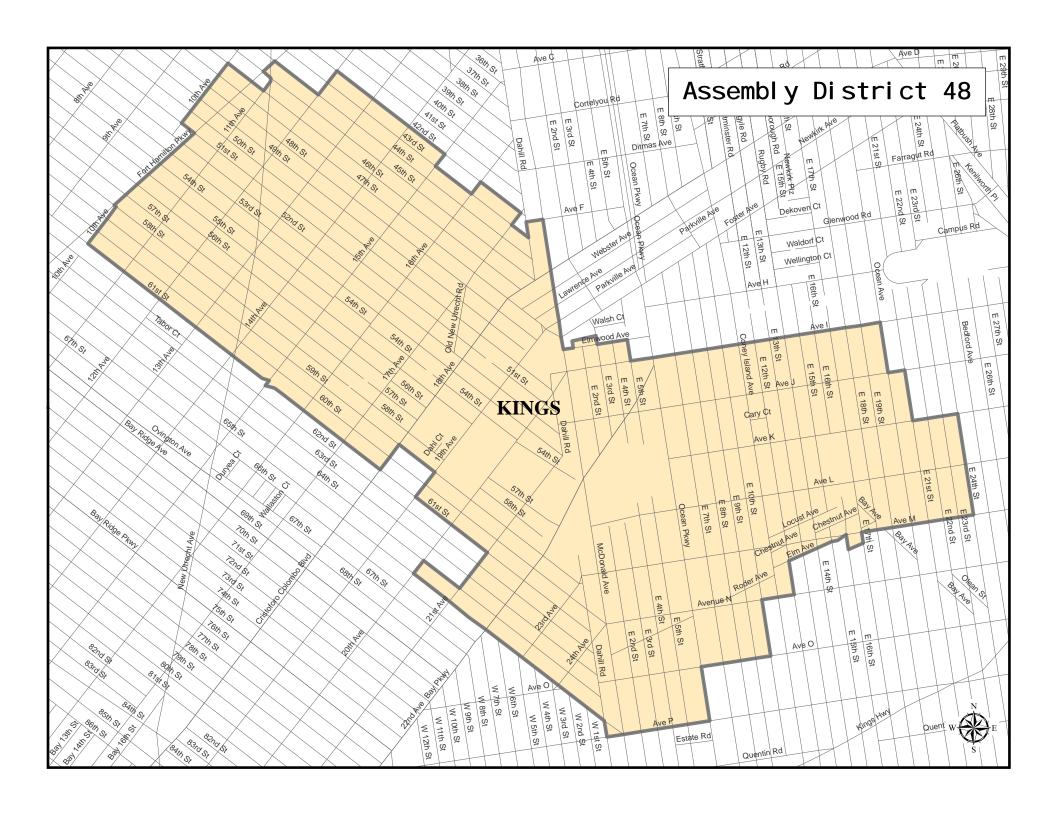

## Assembly District 48

Adjusted Total Population: 124,229

Deviation : -4,860 Deviation Percentage : -3.77

|            | NH White | NH Black | Hispanic | NH Asian | NH Amind | NH Hwn | NH Multi | NH Other | Unknown |  |
|------------|----------|----------|----------|----------|----------|--------|----------|----------|---------|--|
| Total      | 101,920  | 1,713    | 8,980    | 10,217   | 60       | 9      | 1,054    | 275      | 1       |  |
| % of Total | 82.04    | 1.38     | 7.23     | 8.22     | 0.05     | 0.01   | 0.85     | 0.22     | 0.00    |  |
| Total 18+  | 62,969   | 1,381    | 6,540    | 7,707    | 32       | 6      | 738      | 182      | 1       |  |
| % of 18+   | 79.15    | 1.74     | 8.22     | 9.69     | 0.04     | 0.01   | 0.93     | 0.23     | 0.00    |  |