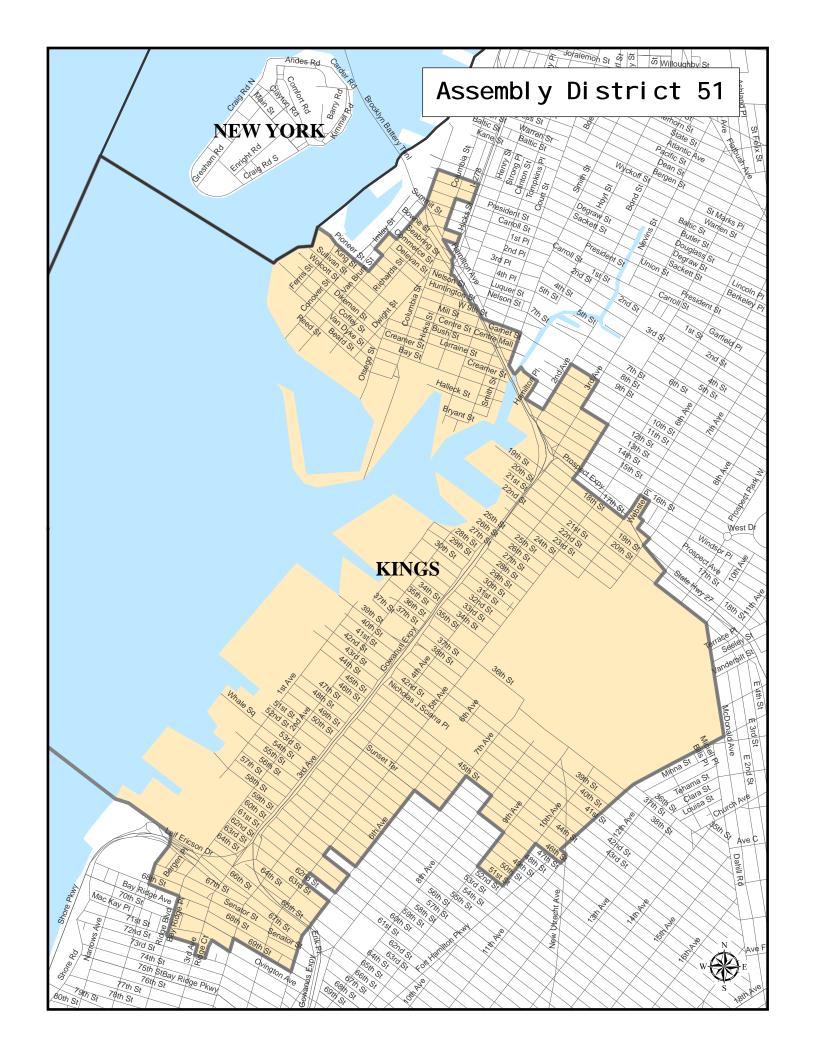

## Assembly District 51

Adjusted Total Population: 124,234

Deviation : -4,855 Deviation Percentage : -3.76

|            | NH White | NH Black | Hispanic | NH Asian | NH Amind | NH Hwn | NH Multi | NH Other | Unknown |
|------------|----------|----------|----------|----------|----------|--------|----------|----------|---------|
| Total      | 27,474   | 7,198    | 64,324   | 22,867   | 210      | 34     | 1,734    | 393      | 0       |
| % of Total | 22.11    | 5.79     | 51.78    | 18.41    | 0.17     | 0.03   | 1.40     | 0.32     | 0.00    |
| Total 18+  | 22,546   | 5,608    | 46,684   | 17,861   | 144      | 28     | 1,171    | 256      | 0       |
| % of 18+   | l 23.91  | 5.95     | 49.51    | 18.94    | 0.15     | 0.03   | 1.24     | 0.27     | 0.00    |