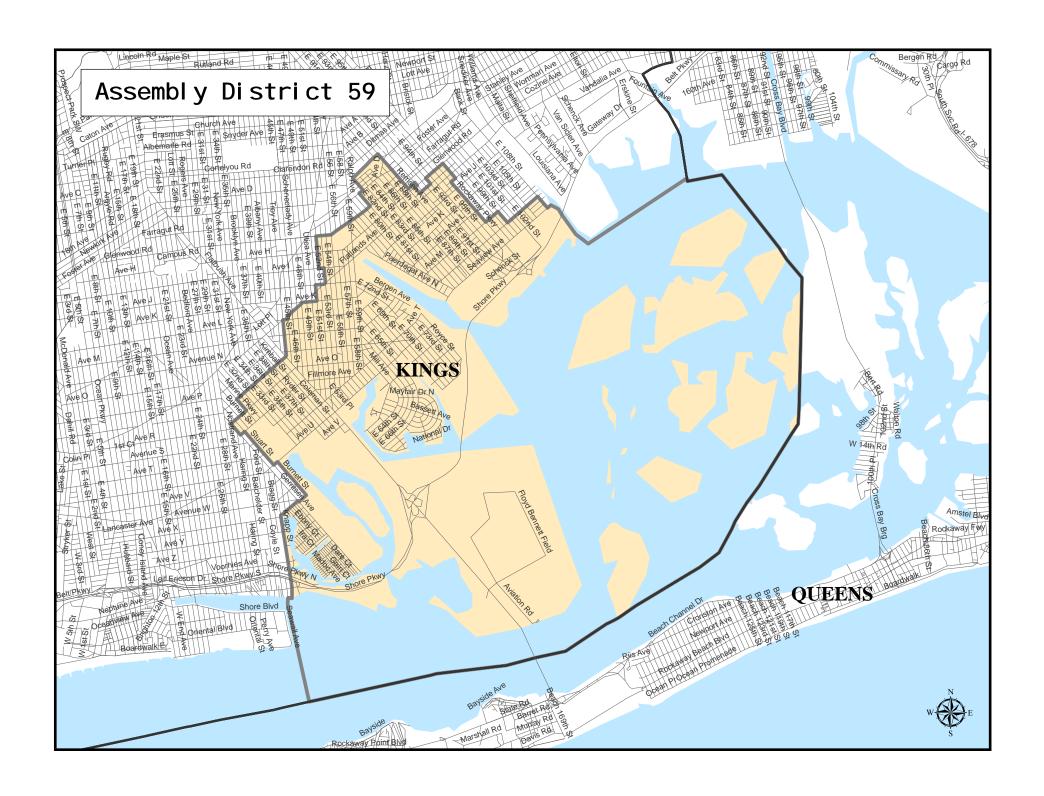

## Assembly District 59

Adjusted Total Population: 124,235

Deviation : -4,854
Deviation Percentage : -3.76

|            | NH White | NH Black | Hispanic | NH Asian | NH AmInd | NH Hwn | NH Multi | NH Other | Unknown |  |
|------------|----------|----------|----------|----------|----------|--------|----------|----------|---------|--|
| Total      | 39,918   | 67,314   | 10,019   | 4,439    | 211      | 25     | 1,828    | 479      | 2       |  |
| % of Total | 32.13    | 54.18    | 8.06     | 3.57     | 0.17     | 0.02   | 1.47     | 0.39     | 0.00    |  |
| Total 18+  | 32,562   | 50,118   | 7,101    | 3,499    | 143      | 20     | 1,234    | 345      | 2       |  |
| % of 18+   | 34 27    | 52 74    | 7 47     | 3 68     | 0.15     | 0.02   | 1 30     | 0.36     | 1 000 l |  |