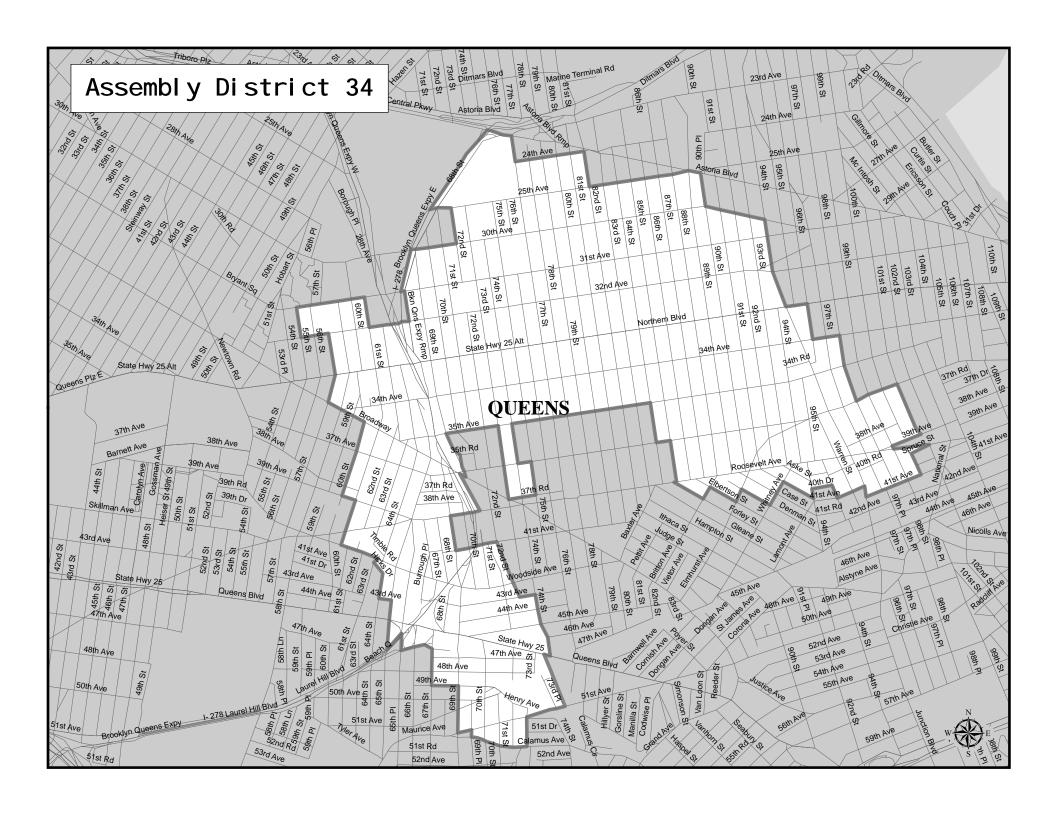

## Assembly District 34

Adjusted Total Population: 124,076

Deviation : -5,013 Deviation Percentage : -3.88

|            | NH White | NH Black | Hispanic | NH Asian | NH Amind | NH Hwn | NH Multi | NH Other | Unknown |  |
|------------|----------|----------|----------|----------|----------|--------|----------|----------|---------|--|
| Total      | 16,514   | 2,096    | 71,891   | 30,852   | 162      | 11     | 1,898    | 652      | 0       |  |
| % of Total | 13.31    | 1.69     | 57.94    | 24.87    | 0.13     | 0.01   | 1.53     | 0.53     | 0.00    |  |
| Total 18+  | 14,237   | 1,838    | 55,687   | 24,521   | 71       | 8      | 1,339    | 416      | 0       |  |
| % of 18+   | 14.51    | 1.87     | 56.76    | 24.99    | 0.07     | 0.01   | 1.36     | 0.42     | 0.00    |  |