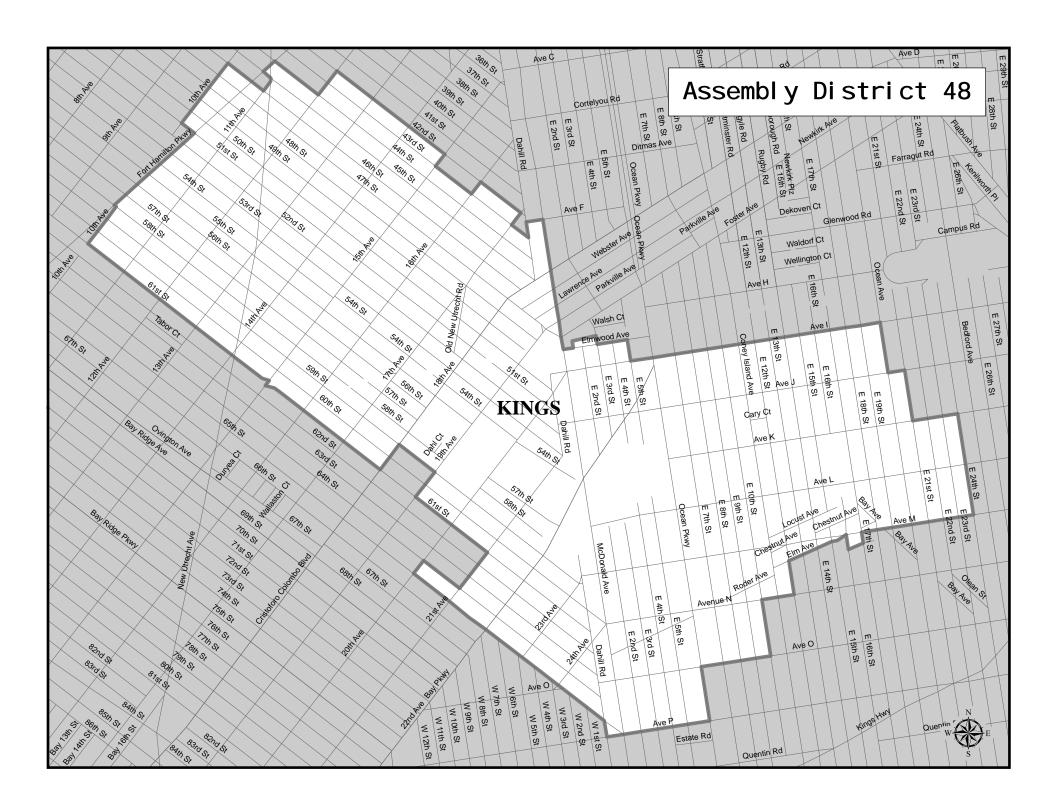

## Assembly District 48

Adjusted Total Population: 124,229

Deviation : -4,860 Deviation Percentage : -3.77

|            | NH White | NH Black | Hispanic | NH Asian | NH Amind | NH Hwn | NH Multi | NH Other | Unknown |  |
|------------|----------|----------|----------|----------|----------|--------|----------|----------|---------|--|
| Total      | 101,920  | 1,713    | 8,980    | 10,217   | 60       | 9      | 1,054    | 275      | 1       |  |
| % of Total | 82.04    | 1.38     | 7.23     | 8.22     | 0.05     | 0.01   | 0.85     | 0.22     | 0.00    |  |
| Total 18+  | 62,969   | 1,381    | 6,540    | 7,707    | 32       | 6      | 738      | 182      | 1       |  |
| % of 18+   | 79.15    | 1.74     | 8.22     | 9.69     | 0.04     | 0.01   | 0.93     | 0.23     | 0.00    |  |