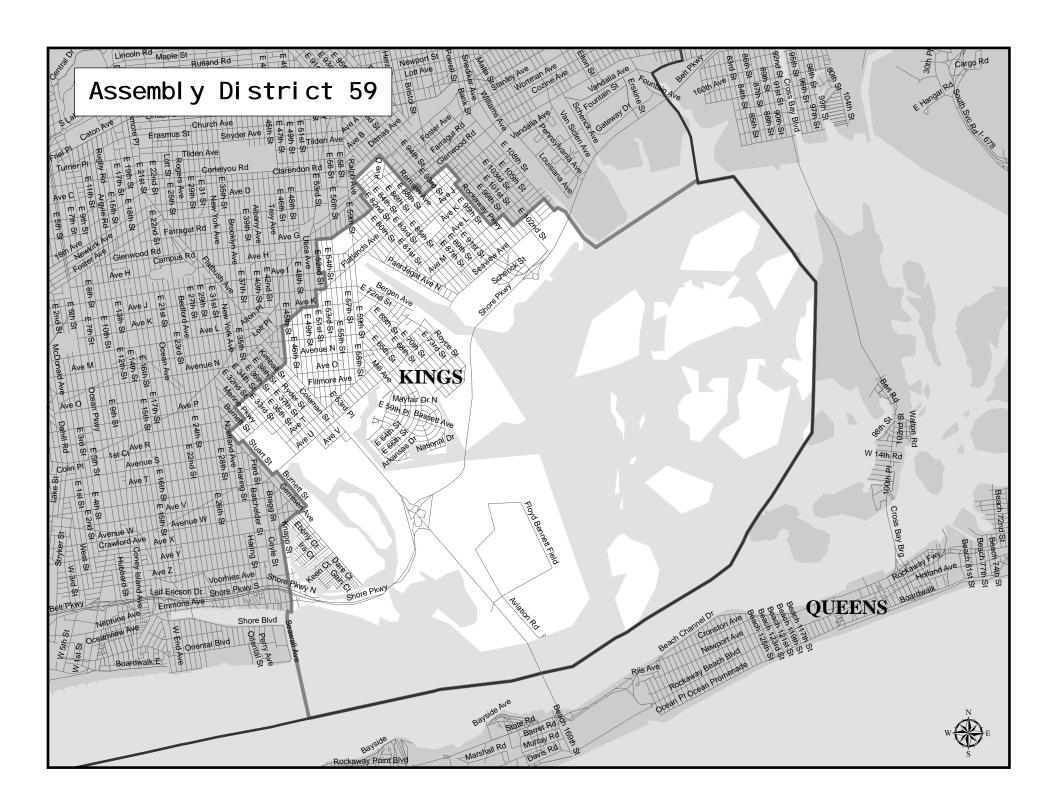

## Assembly District 59

Adjusted Total Population: 124,235

Deviation : -4,854
Deviation Percentage : -3.76

|            | NH White | NH Black | Hispanic | NH Asian | NH AmInd | NH Hwn | NH Multi | NH Other | Unknown |  |
|------------|----------|----------|----------|----------|----------|--------|----------|----------|---------|--|
| Total      | 39,918   | 67,314   | 10,019   | 4,439    | 211      | 25     | 1,828    | 479      | 2       |  |
| % of Total | 32.13    | 54.18    | 8.06     | 3.57     | 0.17     | 0.02   | 1.47     | 0.39     | 0.00    |  |
| Total 18+  | 32,562   | 50,118   | 7,101    | 3,499    | 143      | 20     | 1,234    | 345      | 2       |  |
| % of 18+   | 34 27    | 52 74    | 7 47     | 3 68     | 0.15     | 0.02   | 1 30     | 0.36     | 1 000 l |  |