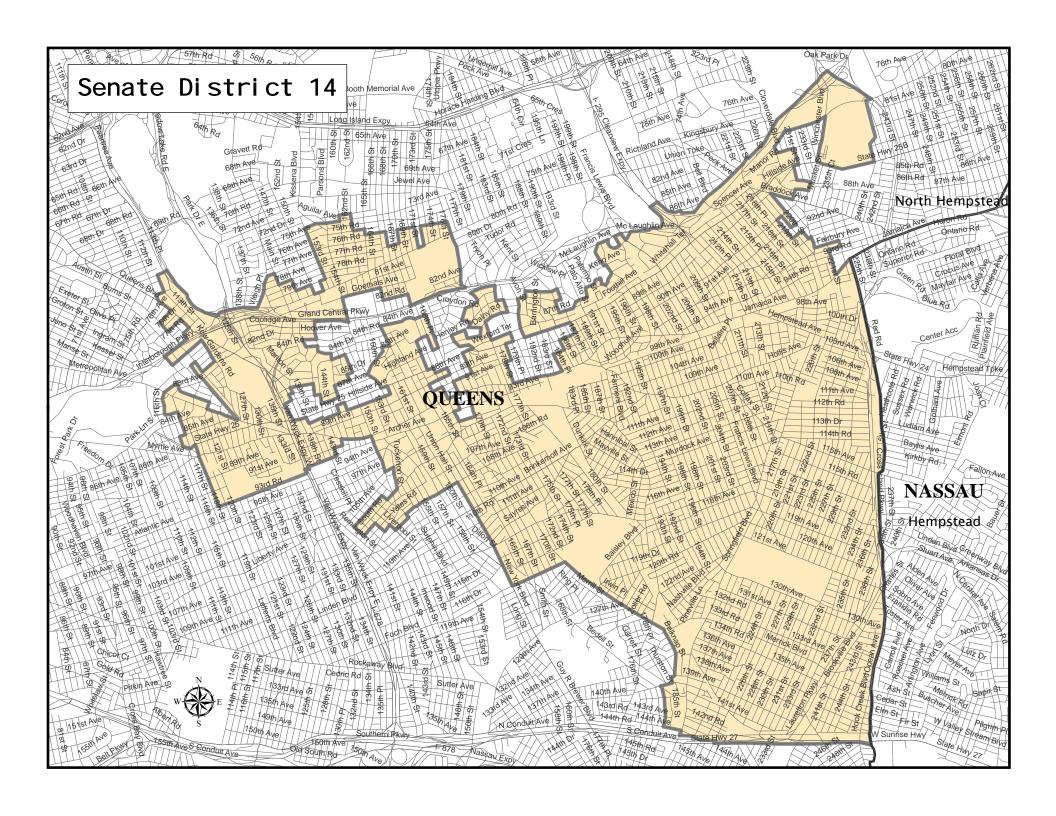

## Senate District 14

Adjusted Total Population : 319,112

Deviation : 11,756
Deviation Percentage : 3.83

|            | NH White | NH Black | Hispanic | NH Asian | NH Amind | NH Hwn | NH Multi | NH Other | Unknown |   |
|------------|----------|----------|----------|----------|----------|--------|----------|----------|---------|---|
| Total      | 33,116   | 163,736  | 57,240   | 45,341   | 1,494    | 240    | 10,692   | 7,251    | 2       | ı |
| % of Total | 10.38    | 51.31    | 17.94    | 14.21    | 0.47     | 0.08   | 3.35     | 2.27     | 0.00    | ĺ |
| Total 18+  | 28,605   | 128,600  | 43,257   | 35,452   | 940      | 191    | 8,188    | 5,508    | 2       | ĺ |
| % of 18+   | 11.41    | 51.29    | 17.25    | 14.14    | 0.37     | 0.08   | 3.27     | 2.20     | 0.00    | ĺ |