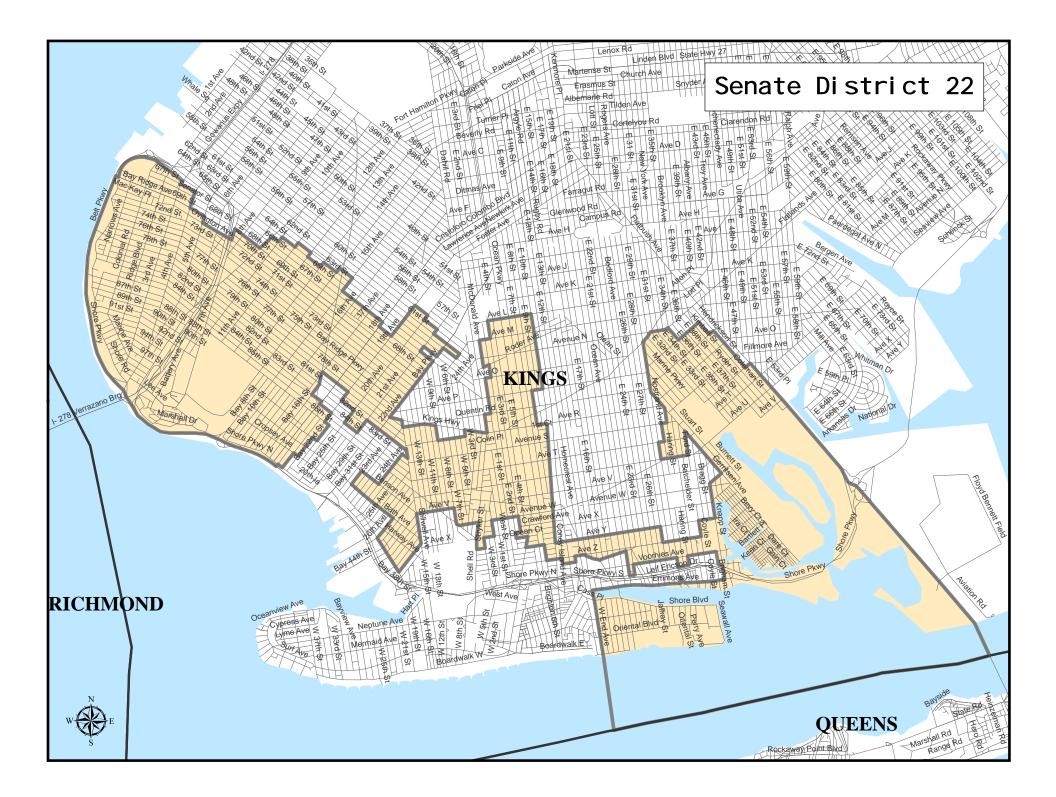

## Senate District 22

Total 18+

% of 18+

| Adjusted Total Population : | 318,022 |  |  |
|-----------------------------|---------|--|--|
| Deviation :                 | 10,666  |  |  |
| Deviation Percentage :      | 3.47    |  |  |