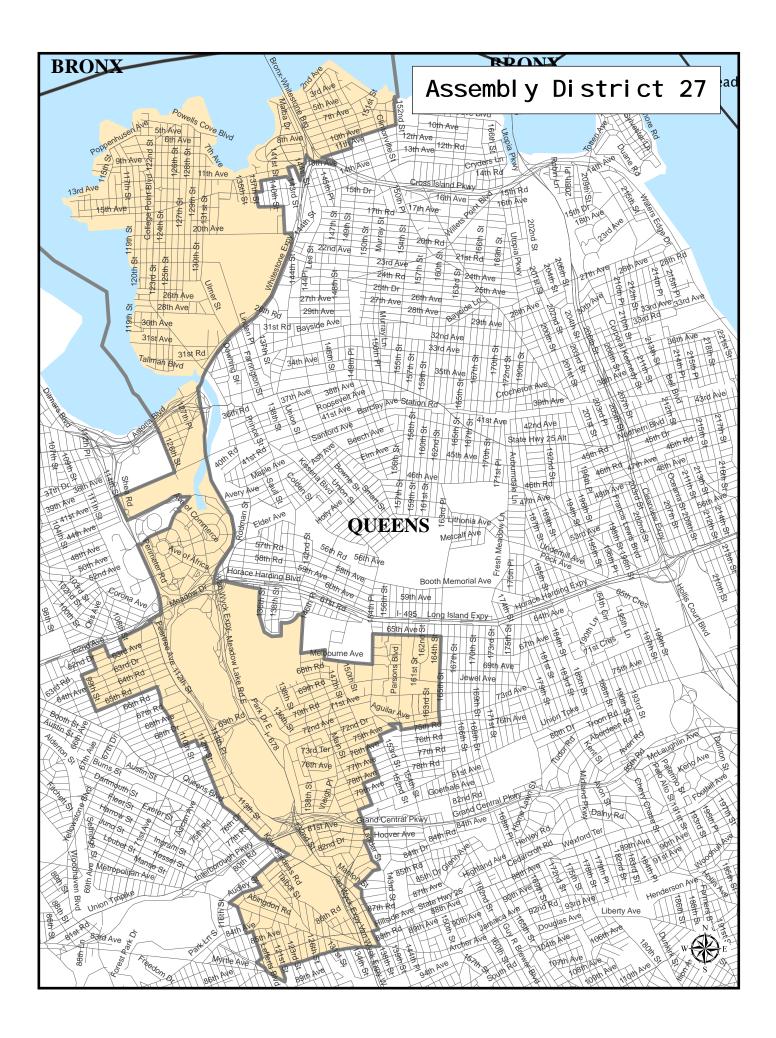

## Assembly District 27

| Adjusted Total Population :   | 124,085 |  |  |
|-------------------------------|---------|--|--|
| Deviation :                   | -5,004  |  |  |
| <b>Deviation Percentage :</b> | -3.88   |  |  |