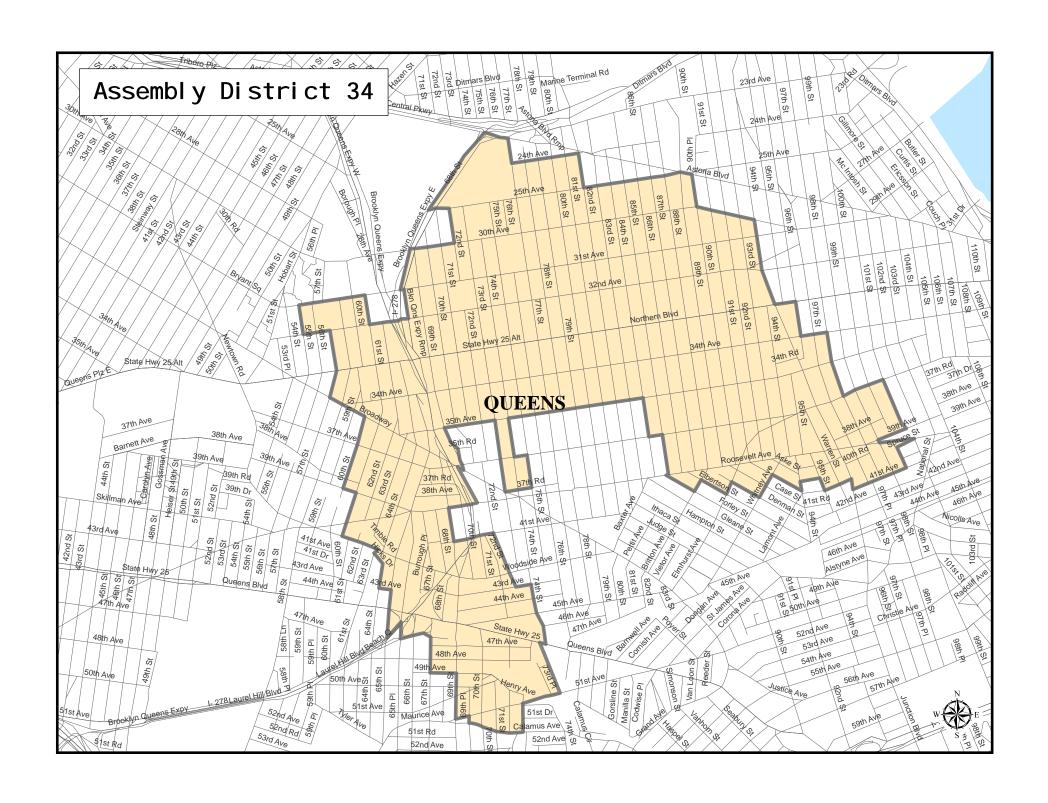

## Assembly District 34

Adjusted Total Population: 124,076

Deviation : -5,013 Deviation Percentage : -3.88

|            | NH White | NH Black | Hispanic | NH Asian | NH Amind | NH Hwn | NH Multi | NH Other | Unknown |  |
|------------|----------|----------|----------|----------|----------|--------|----------|----------|---------|--|
| Total      | 16,514   | 2,096    | 71,891   | 30,852   | 162      | 11     | 1,898    | 652      | 0       |  |
| % of Total | 13.31    | 1.69     | 57.94    | 24.87    | 0.13     | 0.01   | 1.53     | 0.53     | 0.00    |  |
| Total 18+  | 14,237   | 1,838    | 55,687   | 24,521   | 71       | 8      | 1,339    | 416      | 0       |  |
| % of 18+   | 14.51    | 1.87     | 56.76    | 24.99    | 0.07     | 0.01   | 1.36     | 0.42     | 0.00    |  |