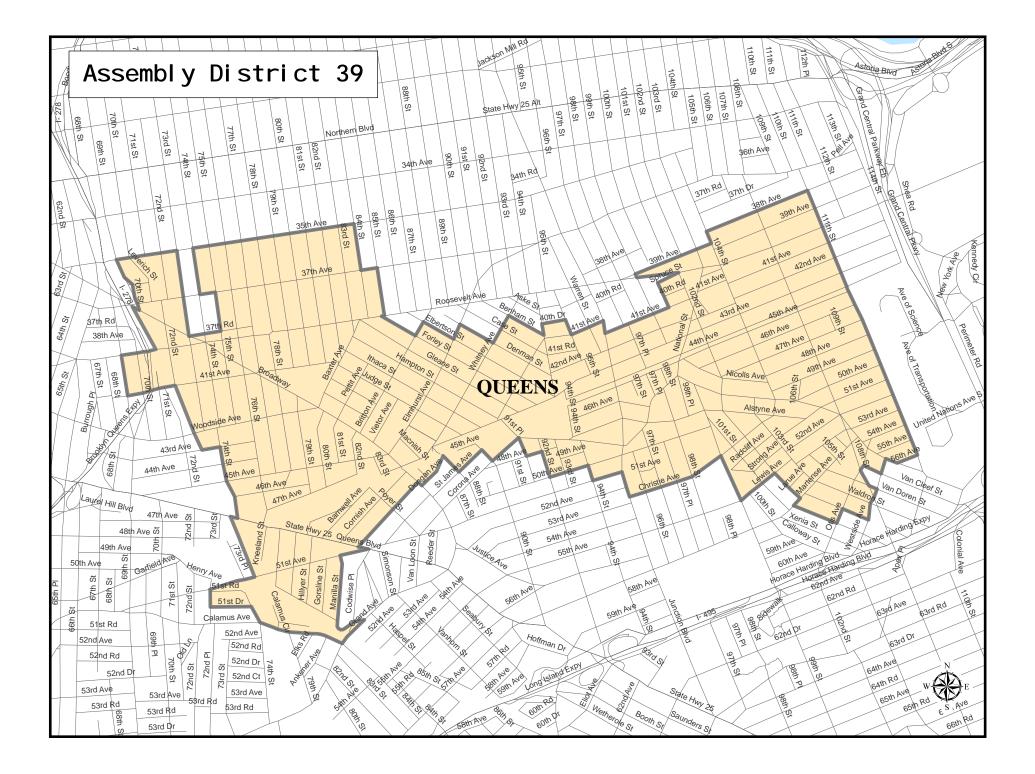

## Assembly District 39

## Adjusted Total Population :124,093Deviation :-4,996Deviation Percentage :-3.87

|            | NH White | NH Black | Hispanic | NH Asian | NH AmInd | NH Hwn | NH Multi | NH Other | Unknown |  |
|------------|----------|----------|----------|----------|----------|--------|----------|----------|---------|--|
| Total      | 9,573    | 1,510    | 72,674   | 37,859   | 190      | 17     | 1,737    | 533      | 0       |  |
| % of Total | 7.71     | 1.22     | 58.56    | 30.51    | 0.15     | 0.01   | 1.40     | 0.43     | 0.00    |  |
| Total 18+  | 8,363    | 1,316    | 54,704   | 30,683   | 90       | 15     | 1,272    | 316      | 0       |  |
| % of 18+   | 8.64     | 1.36     | 56.54    | 31.71    | 0.09     | 0.02   | 1.31     | 0.33     | 0.00    |  |