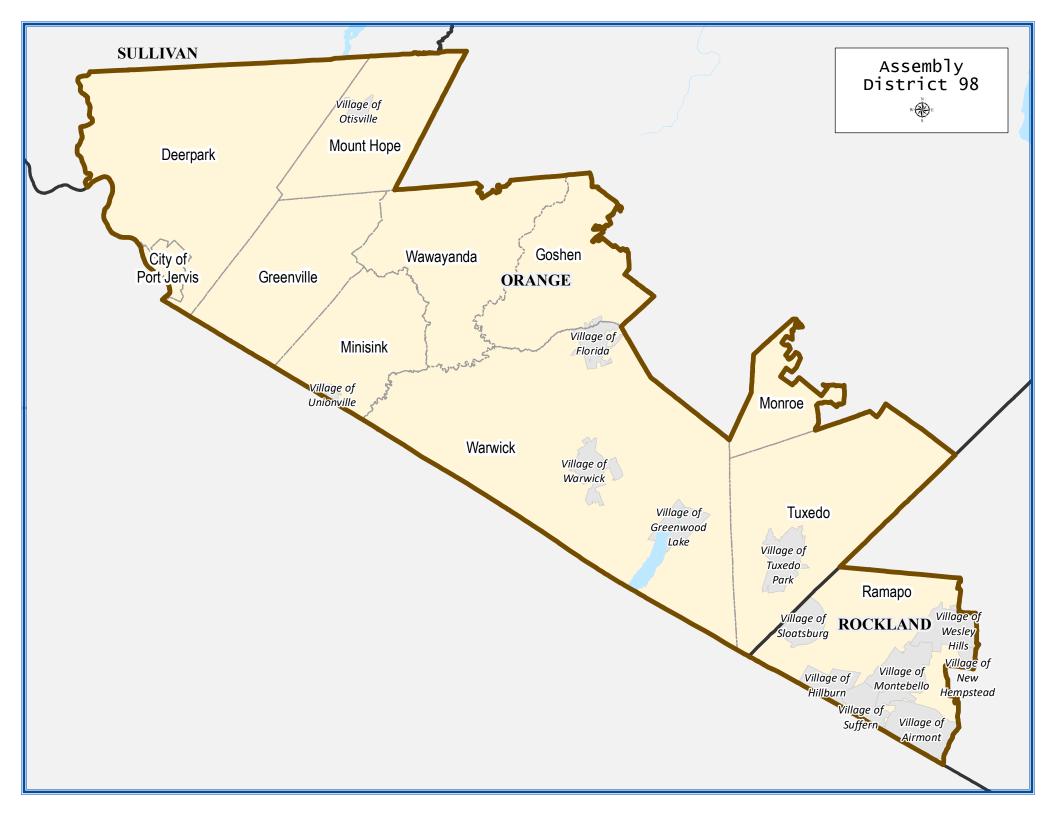

## Assembly District 98

Total population: 138,233

Deviation: 3,608

Deviation Percentage: 2.68

|                       | NH White | NH Black | Hispanic | NH Asian | NH AmInd | NH Hwn | NH Multi | NH Other |
|-----------------------|----------|----------|----------|----------|----------|--------|----------|----------|
| Total                 | 102,499  | 6,458    | 19,046   | 4,245    | 274      | 13     | 4,386    | 1,312    |
| % of Total            | 74.15    | 4.67     | 13.78    | 3.07     | 0.20     | 0.01   | 3.17     | 0.95     |
| Total 18+             | 78,098   | 5,061    | 13,185   | 3,387    | 224      | 11     | 2,725    | 783      |
| % of 18+              | 75.48    | 4.89     | 12.74    | 3.27     | 0.22     | 0.01   | 2.63     | 0.76     |
| Department of Justice |          |          |          |          |          |        |          |          |
|                       | NH White | NH Black | Hispanic | NH Asian | NH AmInd | NH Hwn | NH Multi | NH Other |
| Total                 | 102,499  | 7,334    | 19,046   | 4,974    | 1,106    | 23     | 724      | 2,527    |
| % of Total            | 74.15    | 5.31     | 13.78    | 3.60     | 0.80     | 0.02   | 0.52     | 1.83     |
| Total 18+             | 78,098   | 5,451    | 13,185   | 3,752    | 870      | 19     | 475      | 1,624    |
|                       |          |          |          | 3.63     | 0.84     | 0.02   | 0.46     | 1.57     |