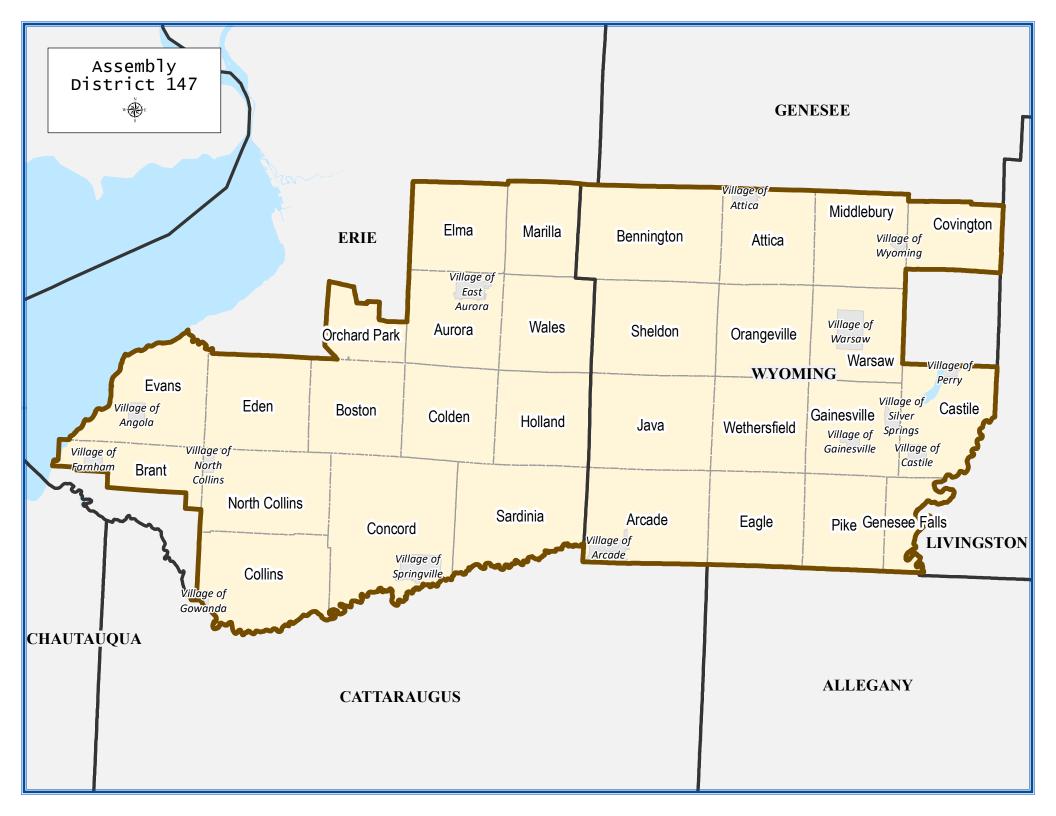

## Assembly District 147

Total population: 132,049

Deviation: -2,576

Deviation Percentage: -1.91

|                       | NH White | NH Black | Hispanic | NH Asian | NH AmInd | NH Hwn | NH Multi | NH Other |
|-----------------------|----------|----------|----------|----------|----------|--------|----------|----------|
| Total                 | 124,332  | 75       | 2,378    | 592      | 581      | 16     | 3,866    | 209      |
| % of Total            | 94.16    | 0.06     | 1.80     | 0.45     | 0.44     | 0.01   | 2.93     | 0.16     |
| Total 18+             | 101,412  | -66      | 1,499    | 489      | 442      | 14     | 2,483    | 144      |
| % of 18+              | 95.30    | -0.06    | 1.41     | 0.46     | 0.42     | 0.01   | 2.33     | 0.14     |
| Department of Justice |          |          |          |          |          |        |          |          |
|                       | NH White | NH Black | Hispanic | NH Asian | NH AmInd | NH Hwn | NH Multi | NH Other |
| Total                 | 124,332  | 535      | 2,378    | 934      | 2,045    | 32     | 197      | 1,596    |
| % of Total            | 94.16    | 0.41     | 1.80     | 0.71     | 1.55     | 0.02   | 0.15     | 1.21     |
| Total 18+             | 101,412  | 122      | 1,499    | 641      | 1,452    | 29     | 128      | 1,134    |
| % of 18+              | 95.30    | 0.11     | 1.41     | 0.60     | 1.36     | 0.03   | 0.12     | 1.07     |