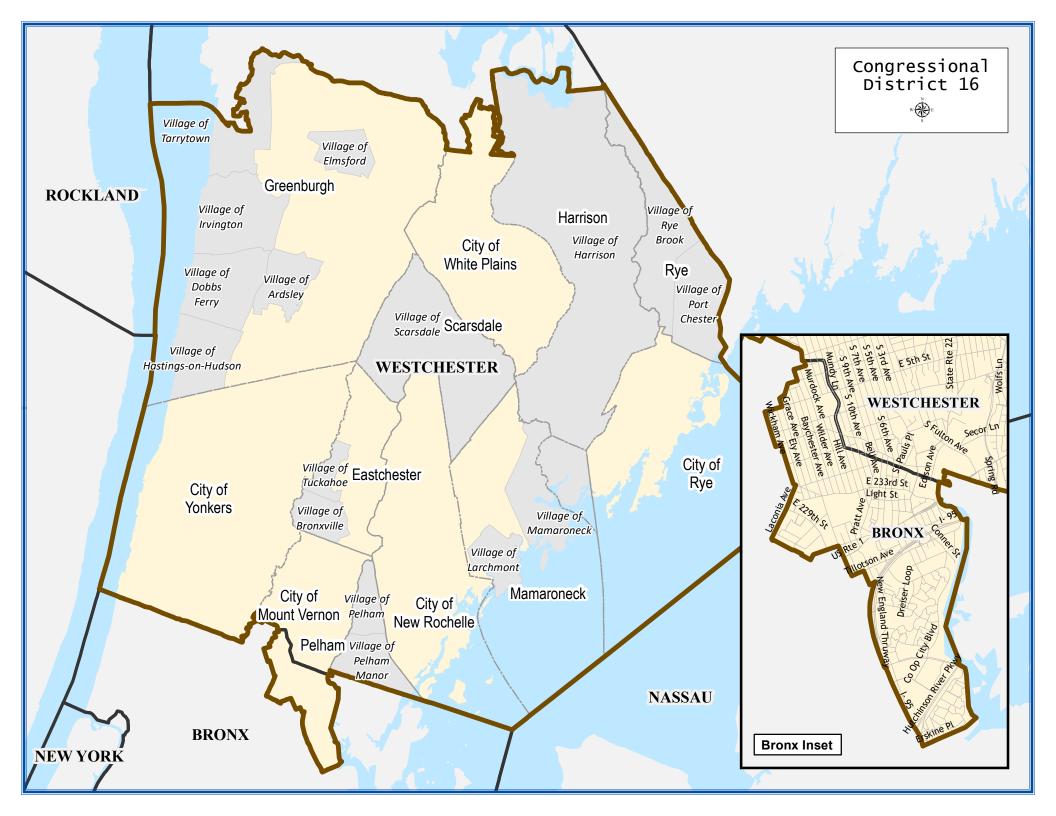

Total population :776,972Deviation :1Deviation Percentage :0.00

|                       | NH White | NH Black | Hispanic | NH Asian | NH AmInd | NH Hwn | NH Multi | NH Other |
|-----------------------|----------|----------|----------|----------|----------|--------|----------|----------|
| Total                 | 308,656  | 160,787  | 223,639  | 50,878   | 951      | 134    | 24,316   | 7,611    |
| % of Total            | 39.73    | 20.69    | 28.78    | 6.55     | 0.12     | 0.02   | 3.13     | 0.98     |
| Total 18+             | 252,636  | 129,257  | 163,055  | 39,810   | 699      | 108    | 15,508   | 5,457    |
| % of 18+              | 41.65    | 21.31    | 26.88    | 6.56     | 0.12     | 0.02   | 2.56     | 0.90     |
| Department of Justice |          |          |          |