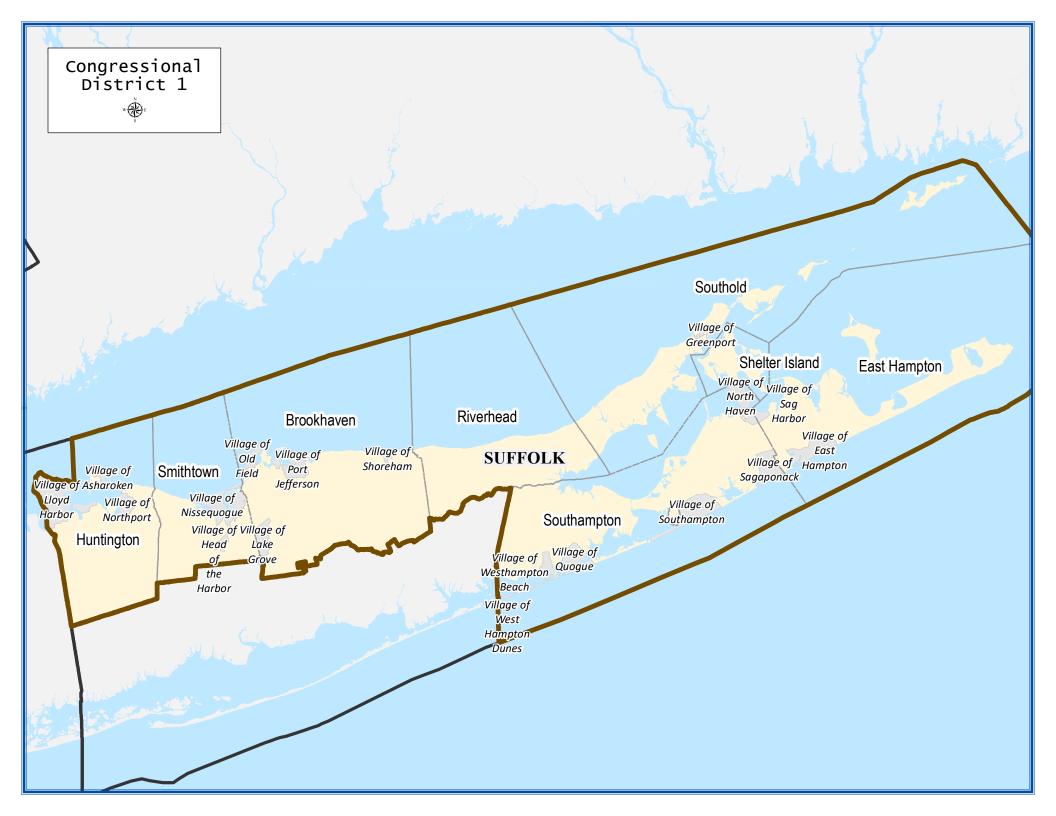

## $\textbf{Congressional District} \ 1$

 $\begin{array}{ccc} Total \ population: & 776,971 \\ Deviation: & 0 \end{array}$ 

0.00 Deviation Percentage:

|                       | NH White | NH Black | Hispanic | NH Asian | NH AmInd | NH Hwn | NH Multi | NH Other |
|-----------------------|----------|----------|----------|----------|----------|--------|----------|----------|
| Total                 | 556,131  | 33,486   | 120,450  | 40,129   | 1,555    | 127    | 21,016   | 4,077    |
| % of Total            | 71.58    | 4.31     | 15.50    | 5.16     | 0.20     | 0.02   | 2.70     | 0.52     |
| Total 18+             | 464,464  | 27,050   | 83,977   | 32,199   | 1,197    | 98     | 13,107   | 2,803    |
| % of 18+              | 74.33    | 4.33     | 13.44    | 5.15     | 0.19     | 0.02   | 2.10     | 0.45     |
| Department of Justice |          |          |          |          |          |        |          |          |
|                       | NH White | NH Black | Hispanic | NH Asian | NH AmInd | NH Hwn | NH Multi | NH Other |
| Total                 | 556,131  | 37,286   | 120,450  | 45,407   | 3,986    | 269    | 3,764    | 9,678    |
| % of Total            | 71.58    | 4.80     | 15.50    | 5.84     | 0.51     | 0.03   | 0.48     | 1.25     |
| Total 18+             | 464,464  | 28,863   | 83,977   | 34,854   | 3,104    | 201    | 2,653    | 6,779    |
| % of 18+              | 74.33    | 4.62     | 13.44    | 5.58     | 0.50     | 0.03   | 0.42     | 1.08     |