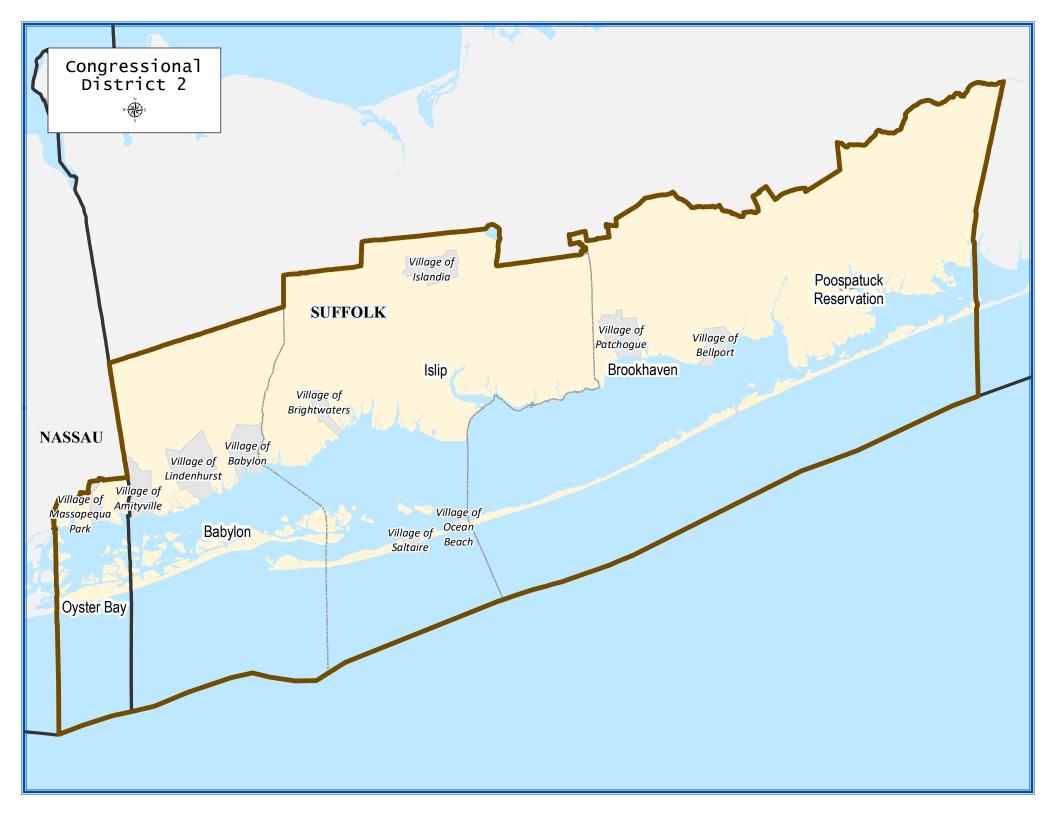

## Congressional District 2

 $\begin{array}{ccc} Total \ population: & 776,971 \\ Deviation: & 0 \end{array}$ 

0.00 Deviation Percentage:

|                       | NH White | NH Black | Hispanic | NH Asian | NH AmInd | NH Hwn | NH Multi | NH Other |
|-----------------------|----------|----------|----------|----------|----------|--------|----------|----------|
| Total                 | 433,649  | 75,310   | 215,177  | 25,469   | 1,571    | 116    | 20,147   | 5,532    |
| % of Total            | 55.81    | 9.69     | 27.69    | 3.28     | 0.20     | 0.01   | 2.59     | 0.71     |
| Total 18+             | 363,964  | 58,128   | 152,022  | 20,005   | 1,203    | 81     | 12,903   | 3,620    |
| % of 18+              | 59.48    | 9.50     | 24.84    | 3.27     | 0.20     | 0.01   | 2.11     | 0.59     |
| Department of Justice |          |          |          |          |          |        |          |          |
|                       | NH White | NH Black | Hispanic | NH Asian | NH AmInd | NH Hwn | NH Multi | NH Other |
| Total                 | 433,649  | 80,093   | 215,177  | 28,918   | 3,978    | 241    | 5,384    | 9,531    |
| % of Total            | 55.81    | 10.31    | 27.69    | 3.72     | 0.51     | 0.03   | 0.69     | 1.23     |
| Total 18+             | 363,964  | 60,547   | 152,022  | 21,881   | 3,056    | 148    | 3,851    | 6,457    |
| % of 18+              | 59.48    | 9.89     | 24.84    | 3.58     | 0.50     | 0.02   | 0.63     | 1.06     |