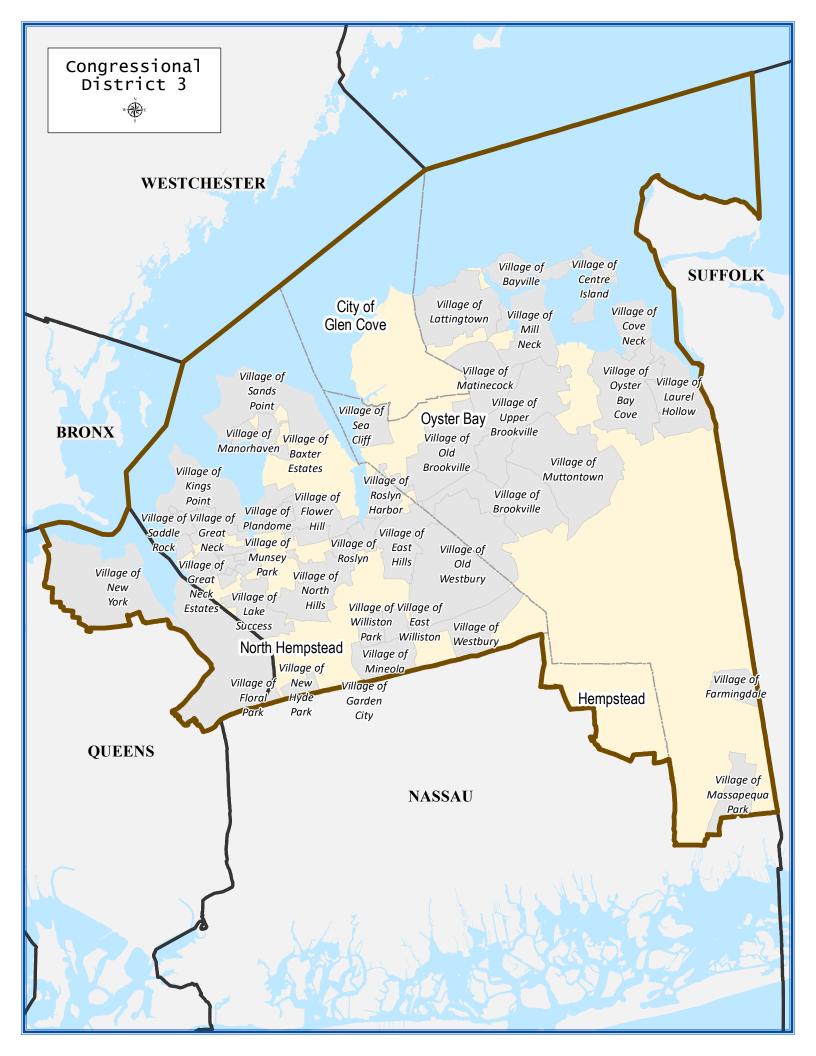

## Congressional District 3

 $\begin{array}{ccc} Total \ population: & 776,971 \\ Deviation: & 0 \end{array}$ 

0.00 Deviation Percentage:

|                       | NH White | NH Black | Hispanic | NH Asian | NH AmInd | NH Hwn | NH Multi | NH Other |
|-----------------------|----------|----------|----------|----------|----------|--------|----------|----------|
| Total                 | 432,998  | 26,671   | 108,842  | 181,776  | 951      | 186    | 19,155   | 6,392    |
| % of Total            | 55.73    | 3.43     | 14.01    | 23.40    | 0.12     | 0.02   | 2.47     | 0.82     |
| Total 18+             | 362,345  | 21,917   | 79,497   | 140,278  | 675      | 155    | 12,174   | 4,703    |
| % of 18+              | 58.28    | 3.53     | 12.79    | 22.56    | 0.11     | 0.02   | 1.96     | 0.76     |
| Department of Justice |          |          |          |          |          |        |          |          |
|                       | NH White | NH Black | Hispanic | NH Asian | NH AmInd | NH Hwn | NH Multi | NH Other |
| Total                 | 432,998  | 28,886   | 108,842  | 188,458  | 2,114    | 253    | 4,991    | 10,429   |
| % of Total            | 55.73    | 3.72     | 14.01    | 24.26    | 0.27     | 0.03   | 0.64     | 1.34     |
| Total 18+             | 362,345  | 23,240   | 79,497   | 143,650  | 1,611    | 209    | 3,689    | 7,503    |
| % of 18+              | 58.28    | 3.74     | 12.79    | 23.10    | 0.26     | 0.03   | 0.59     | 1.21     |