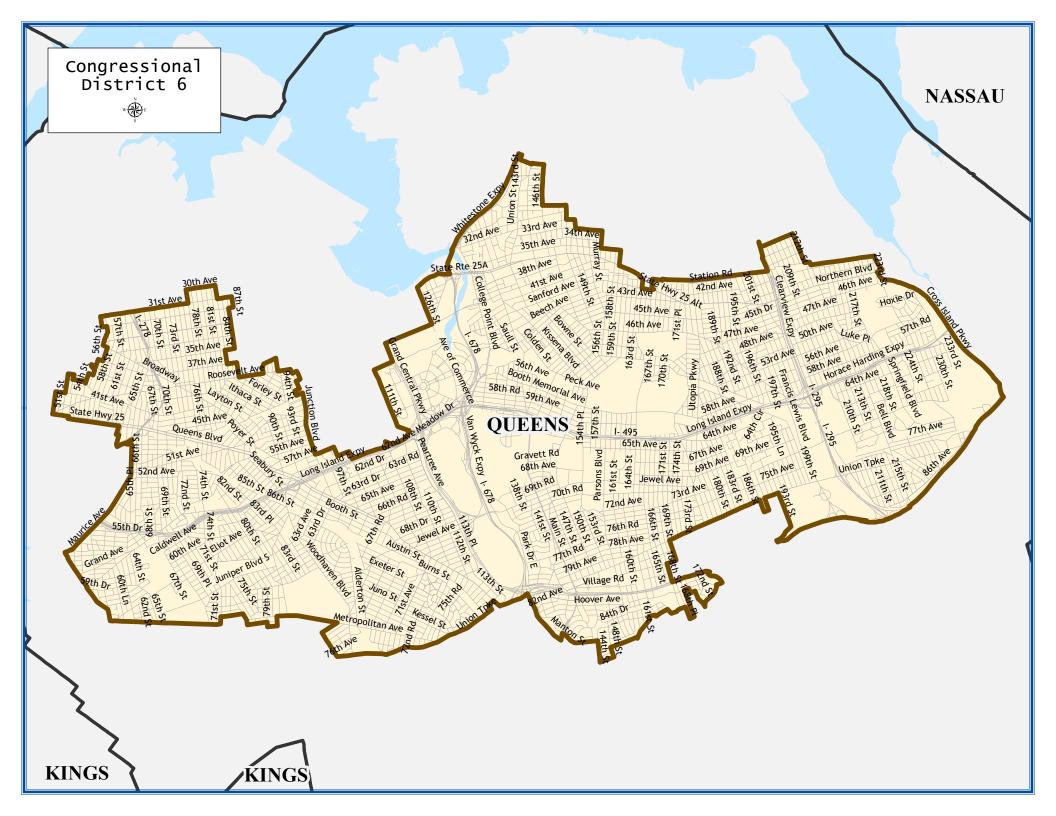

## Congressional District 6

 $\begin{array}{ccc} Total \ population: & 776,971 \\ Deviation: & 0 \end{array}$ 

0.00 Deviation Percentage:

|                       | NH White | NH Black | Hispanic | NH Asian | NH AmInd | NH Hwn | NH Multi | NH Other |
|-----------------------|----------|----------|----------|----------|----------|--------|----------|----------|
| Total                 | 188,182  | 27,880   | 183,275  | 352,461  | 761      | 125    | 17,479   | 6,808    |
| % of Total            | 24.22    | 3.59     | 23.59    | 45.36    | 0.10     | 0.02   | 2.25     | 0.88     |
| Total 18+             | 159,068  | 23,295   | 144,815  | 291,405  | 555      | 96     | 11,886   | 4,648    |
| % of 18+              | 25.02    | 3.66     | 22.78    | 45.84    | 0.09     | 0.02   | 1.87     | 0.73     |
| Department of Justice |          |          |          |          |          |        |          |          |
|                       | NH White | NH Black | Hispanic | NH Asian | NH AmInd | NH Hwn | NH Multi | NH Other |
| Total                 | 188,182  | 29,628   | 183,275  | 360,139  | 1,211    | 185    | 5,181    | 9,170    |
| % of Total            | 24.22    | 3.81     | 23.59    | 46.35    | 0.16     | 0.02   | 0.67     | 1.18     |
| Total 18+             | 159,068  | 24,494   | 144,815  | 296,169  | 886      | 139    | 3,732    | 6,465    |
| % of 18+              | 25.02    | 3.85     | 22.78    | 46.58    | 0.14     | 0.02   | 0.59     | 1.02     |