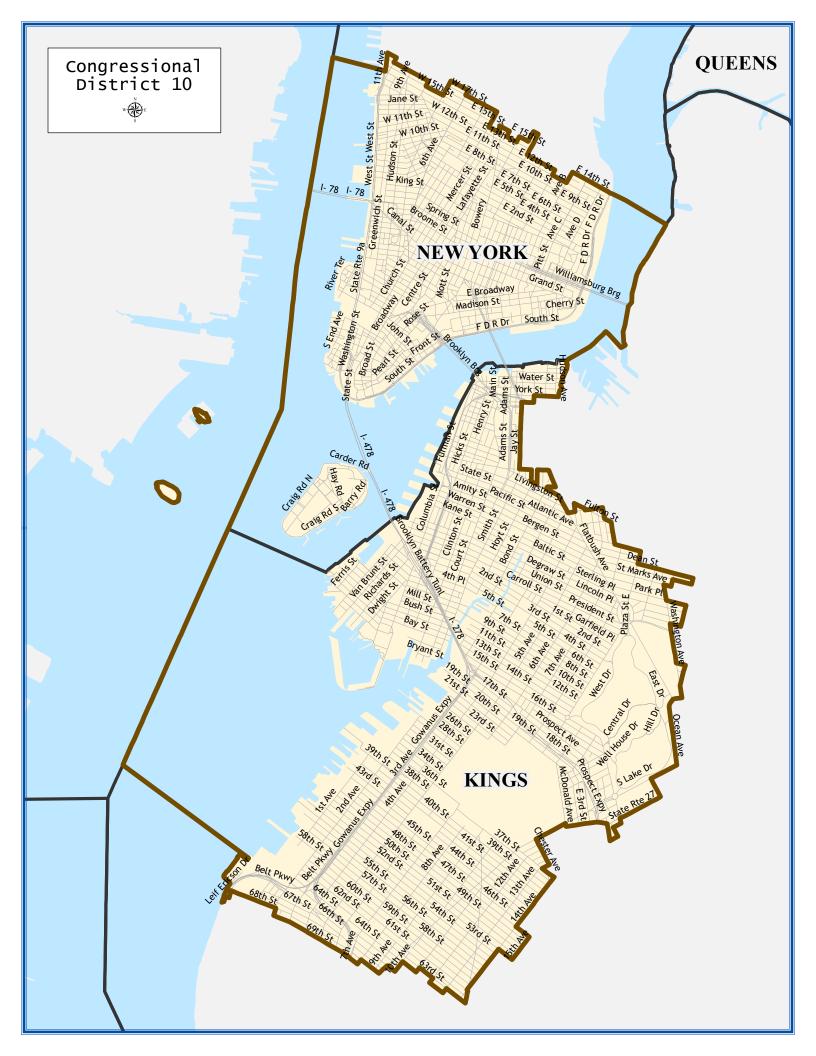

## Congressional District 10

 $\begin{array}{ccc} Total \ population: & 776,971 \\ Deviation: & 0 \end{array}$ 

0.00 Deviation Percentage:

|                       | NH White | NH Black | Hispanic | NH Asian | NH AmInd | NH Hwn | NH Multi | NH Other |
|-----------------------|----------|----------|----------|----------|----------|--------|----------|----------|
| Total                 | 377,605  | 43,435   | 148,997  | 167,500  | 665      | 298    | 30,607   | 7,864    |
| % of Total            | 48.60    | 5.59     | 19.18    | 21.56    | 0.09     | 0.04   | 3.94     | 1.01     |
| Total 18+             | 315,170  | 36,694   | 116,969  | 139,255  | 546      | 258    | 20,287   | 5,215    |
| % of 18+              | 49.68    | 5.78     | 18.44    | 21.95    | 0.09     | 0.04   | 3.20     | 0.82     |
| Department of Justice |          |          |          |          |          |        |          |          |
|                       | NH White | NH Black | Hispanic | NH Asian | NH AmInd | NH Hwn | NH Multi | NH Other |
| Total                 | 377,605  | 48,092   | 148,997  | 180,677  | 2,045    | 482    | 5,505    | 13,568   |
| % of Total            | 48.60    | 6.19     | 19.18    | 23.25    | 0.26     | 0.06   | 0.71     | 1.75     |
| Total 18+             | 315,170  | 39,876   | 116,969  | 146,328  | 1,772    | 405    | 4,348    | 9,526    |
| % of 18+              | 49.68    | 6.29     | 18.44    | 23.07    | 0.28     | 0.06   | 0.69     | 1.50     |