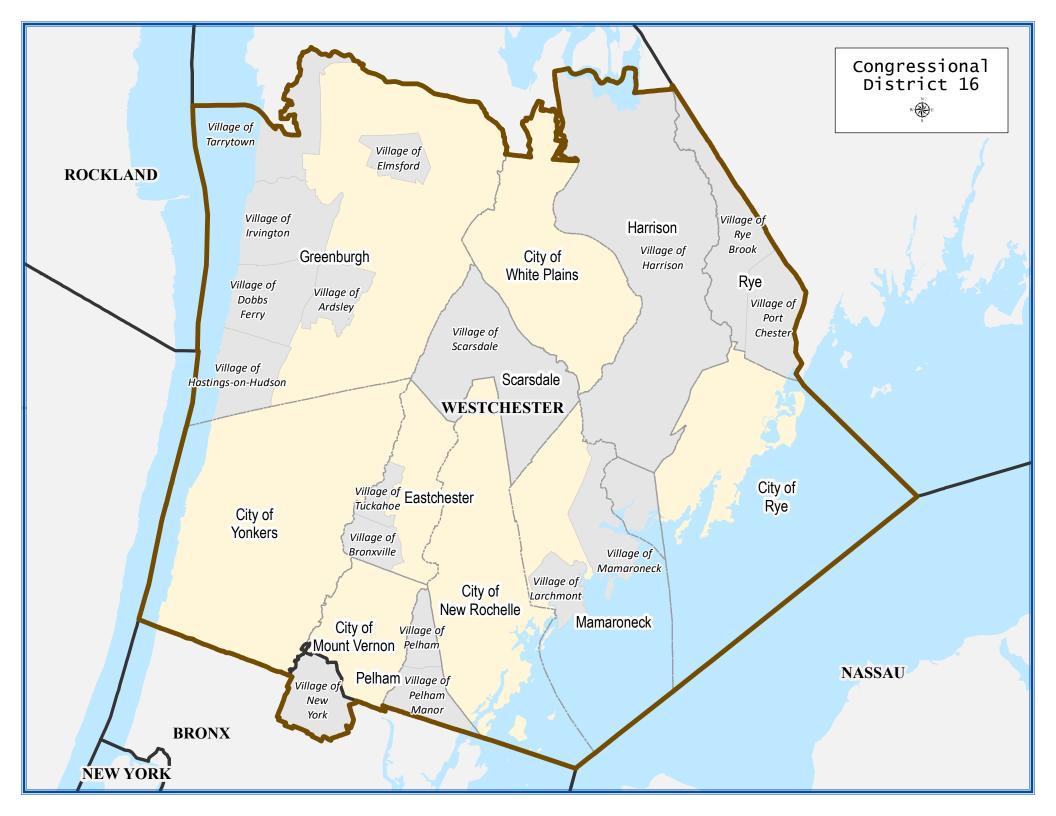

## Congressional District 16

 $\begin{array}{ccc} Total \ population: & 776,971 \\ Deviation: & 0 \end{array}$ 

0.00 Deviation Percentage:

|                       | NH White | NH Black | Hispanic | NH Asian | NH AmInd | NH Hwn | NH Multi | NH Other |
|-----------------------|----------|----------|----------|----------|----------|--------|----------|----------|
| Total                 | 307,809  | 159,008  | 224,212  | 51,734   | 1,032    | 144    | 24,610   | 8,422    |
| % of Total            | 39.62    | 20.47    | 28.86    | 6.66     | 0.13     | 0.02   | 3.17     | 1.08     |
| Total 18+             | 251,709  | 126,623  | 162,225  | 40,517   | 759      | 118    | 15,704   | 6,099    |
| % of 18+              | 41.69    | 20.97    | 26.87    | 6.71     | 0.13     | 0.02   | 2.60     | 1.01     |
| Department of Justice |          |          |          |          |          |        |          |          |
|                       | NH White | NH Black | Hispanic | NH Asian | NH AmInd | NH Hwn | NH Multi | NH Other |
| Total                 | 307,809  | 163,741  | 224,212  | 57,707   | 2,016    | 236    | 7,156    | 14,094   |
| % of Total            | 39.62    | 21.07    | 28.86    | 7.43     | 0.26     | 0.03   | 0.92     | 1.81     |
| Total 18+             | 251,709  | 129,619  | 162,225  | 42,774   | 1,490    | 185    | 5,466    | 10,286   |
| % of 18+              | 41.69    | 21.47    | 26.87    | 7.08     | 0.25     | 0.03   | 0.91     | 1.70     |