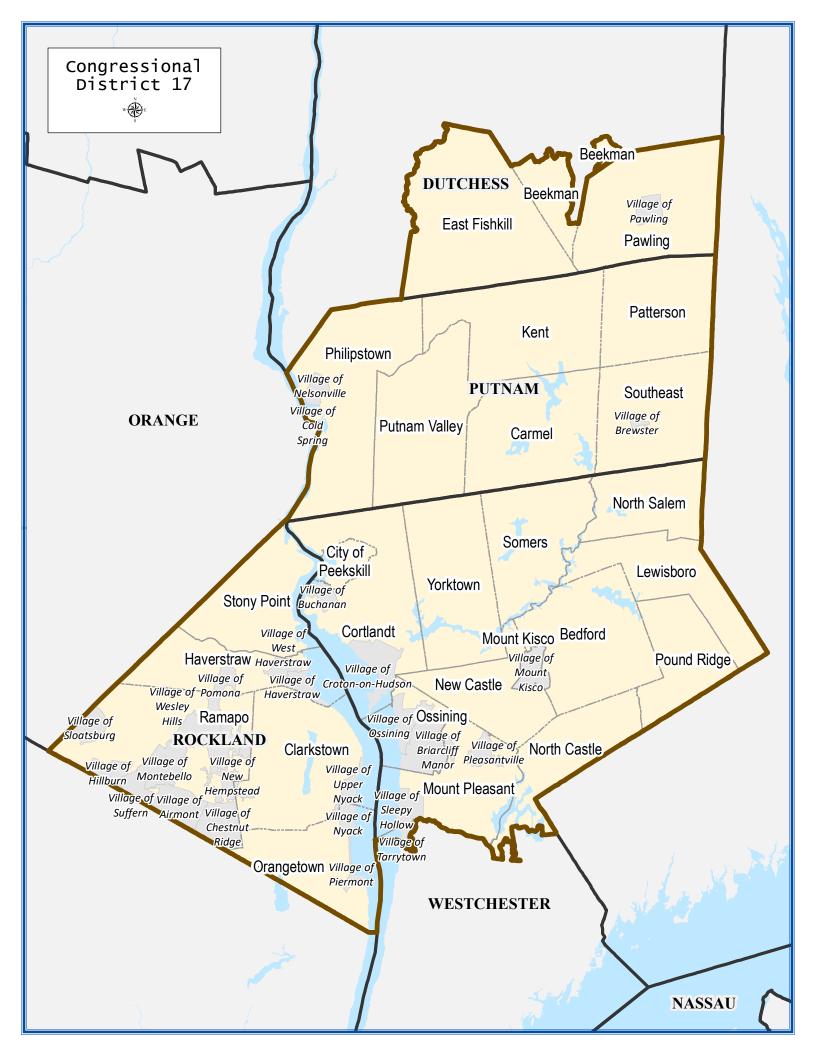

## Congressional District 17

 $\begin{array}{ccc} Total \ population: & 776,971 \\ Deviation: & 0 \end{array}$ 

0.00

Deviation Percentage:

|                       | NH White | NH Black | Hispanic | NH Asian | NH AmInd | NH Hwn | NH Multi | NH Other |
|-----------------------|----------|----------|----------|----------|----------|--------|----------|----------|
| Total                 | 500,460  | 55,027   | 154,592  | 38,971   | 777      | 88     | 21,078   | 5,978    |
| % of Total            | 64.41    | 7.08     | 19.90    | 5.02     | 0.10     | 0.01   | 2.71     | 0.77     |
| Total 18+             | 384,985  | 44,630   | 107,837  | 31,221   | 565      | 67     | 12,550   | 3,440    |
| % of 18+              | 65.78    | 7.63     | 18.42    | 5.33     | 0.10     | 0.01   | 2.14     | 0.59     |
| Department of Justice |          |          |          |          |          |        |          |          |
|                       | NH White | NH Black | Hispanic | NH Asian | NH AmInd | NH Hwn | NH Multi | NH Other |
| Total                 | 500,460  | 58,961   | 154,592  | 44,255   | 2,998    | 184    | 3,286    | 12,235   |
| % of Total            | 64.41    | 7.59     | 19.90    | 5.70     | 0.39     | 0.02   | 0.42     | 1.57     |
| Total 18+             | 384,985  | 46,673   | 107,837  | 33,362   | 2,311    | 133    | 2,369    | 7,625    |
| % of 18+              | 65.78    | 7.97     | 18.42    | 5.70     | 0.39     | 0.02   | 0.40     | 1.30     |