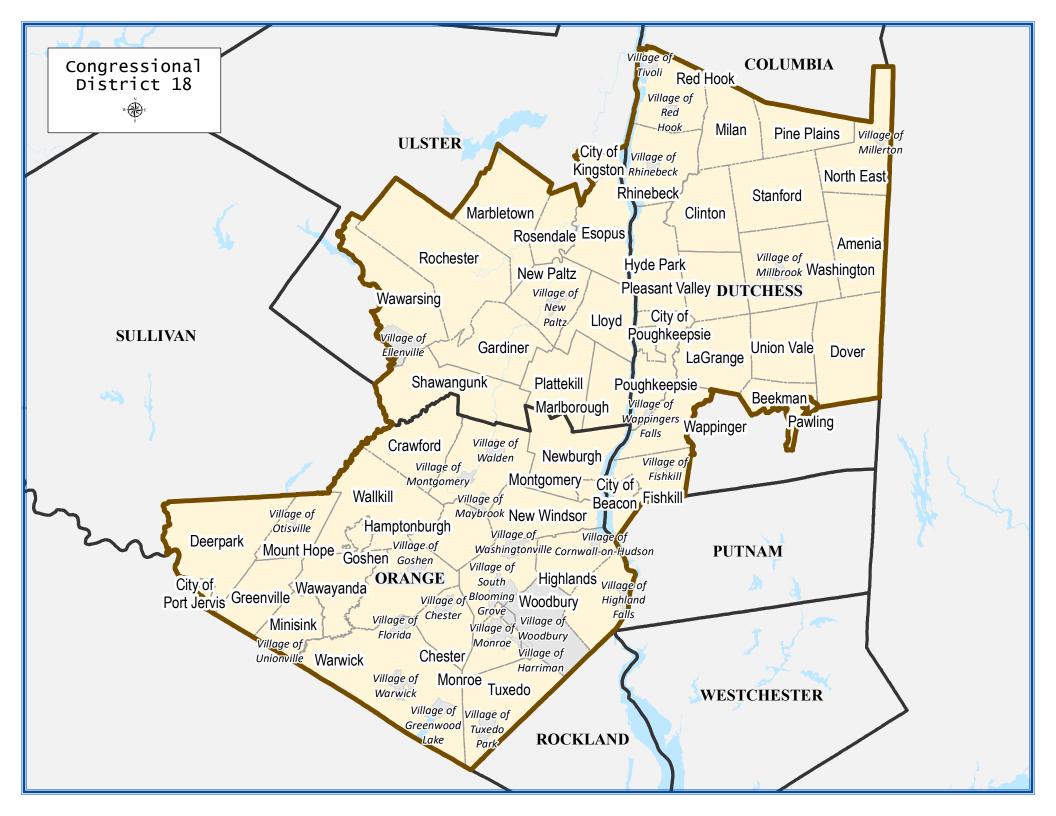

## **Congressional District** 18

Total population :776,971Deviation :0Deviation Percentage :0.00

|                       | NH White | NH Black | Hispanic | NH Asian | NH AmInd | NH Hwn | NH Multi | NH Other |
|-----------------------|----------|----------|----------|----------|----------|--------|----------|----------|
| Total                 | 488,148  | 77,266   | 141,838  | 23,500   | 1,257    | 202    | 30,165   | 14,595   |
| % of Total            | 62.83    | 9.94     | 18.26    | 3.02     | 0.16     | 0.03   | 3.88     | 1.88     |
| Total 18+             | 399,740  | 60,301   | 98,318   | 19,249   | 1,038    | 164    | 19,062   | 7,315    |
| % of 18+              | 66.05    | 9.96     | 16.25    | 3.18     | 0.17     | 0.03   | 3.15     | 1.21     |
| Department of Justice |          |          |          |          |          |        |          |          |
|                       | NH White | NH Black | Hispanic | NH Asian | NH AmInd | NH Hwn | NH Multi | NH Other |
| Total                 | 488,148  | 85,531   | 141,838  | 27,776   | 6,966    | 431    | 4,881    | 21,400   |
| % of Total            | 62.83    | 11.01    | 18.26    | 3.57     | 0.90     | 0.06   | 0.63     | 2.75     |
| Total 18+             | 399,740  | 64,258   | 98,318   | 21,483   | 5,530    | 307    | 3,391    | 12,160   |
| % of 18+              | 66.05    | 10.62    | 16.25    | 3.55     | 0.91     | 0.05   | 0.56     | 2.01     |