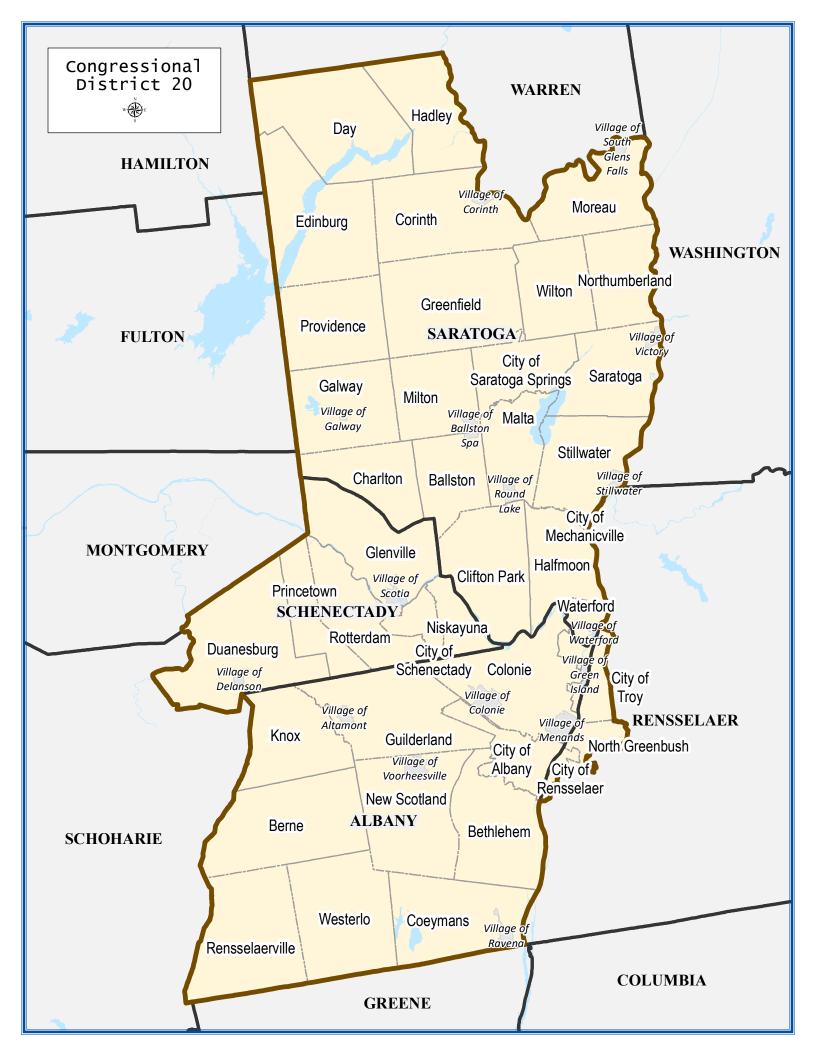

## Congressional District 20

 $\begin{array}{ccc} Total \ population: & 776,971 \\ Deviation: & 0 \end{array}$ 

0.00 Deviation Percentage:

|                       | NH White | NH Black | Hispanic | NH Asian | NH AmInd | NH Hwn | NH Multi | NH Other |
|-----------------------|----------|----------|----------|----------|----------|--------|----------|----------|
| Total                 | 562,337  | 70,682   | 49,480   | 43,889   | 1,874    | 364    | 40,809   | 7,536    |
| % of Total            | 72.38    | 9.10     | 6.37     | 5.65     | 0.24     | 0.05   | 5.25     | 0.97     |
| Total 18+             | 471,438  | 52,141   | 33,689   | 33,810   | 1,499    | 251    | 25,891   | 5,510    |
| % of 18+              | 75.52    | 8.35     | 5.40     | 5.42     | 0.24     | 0.04   | 4.15     | 0.88     |
| Department of Justice |          |          |          |          |          |        |          |          |
|                       | NH White | NH Black | Hispanic | NH Asian | NH AmInd | NH Hwn | NH Multi | NH Other |
| Total                 | 562,337  | 80,927   | 49,480   | 49,739   | 10,718   | 552    | 7,152    | 16,066   |
| % of Total            | 72.38    | 10.42    | 6.37     | 6.40     | 1.38     | 0.07   | 0.92     | 2.07     |
| Total 18+             | 471,438  | 56,736   | 33,689   | 36,911   | 8,390    | 369    | 4,954    | 11,742   |
| % of 18+              | 75.52    | 9.09     | 5.40     | 5.91     | 1.34     | 0.06   | 0.79     | 1.88     |